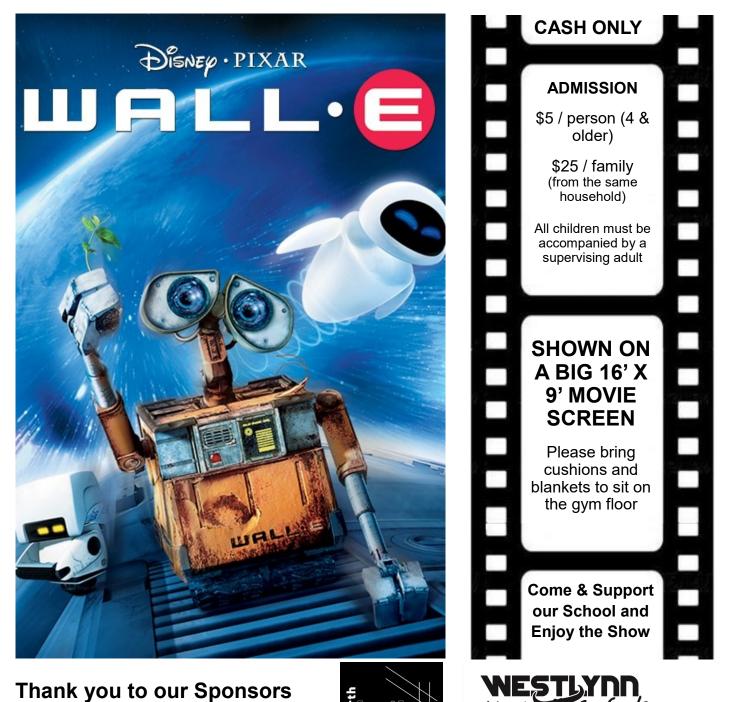

#### **Movie Review & Information**

#### WALL-E

Rated "G" in Canada.

If you would like more information about the movie, please look at the review found on the following websites to determine whether it is suitable for all members of your family: